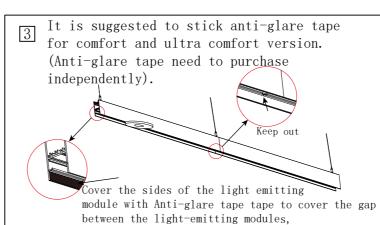

spension kit and diagram of luminaire structure



## The corresponding item number of the main lamp body and accessories:

1. Main lamp body (lamp type) 4. Linear connection kit 81032872G2B-OX 2. Canopy kit 82010330G2B-OX 5. Rollable opal diffuser 412327X00C 3. Side Suspenion kit 8716026040

#### $\equiv$ Assembly position

Relative position of components when they are installed:



### 三、Wiring Diagram











## 四、Installation instructions





Check the plug in the light body and choose a plug that matches with it. Insert the end of power cable with label into the plug according to the label information. Insert the plug into the light body. Push the plug into the light body afterpassing power cable through the hole, and install the side cover.



#### 五、Connection instructions