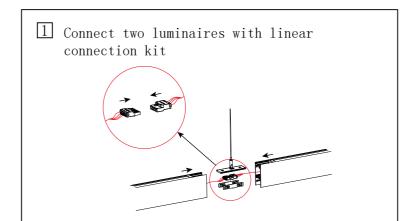

, Suspension kit and diagram of luminaire structure



## The corresponding item number of the main lamp body and accessories:

1. Main lamp body (lamp type) 4. Linear connection kit 81032872G2B-OX 2. Canopy kit 82010330G2B-OX 5. Rollable opal diffuser 412327X00C 3. Side Suspenion kit 8716026040

#### $\equiv$ Assembly position

Relative position of components when they are installed:



### 三、Wiring Diagram











## 四、Installation instructions





Check the plug in the light body and choose a plug that matches with it. Insert the end of power cable with label into the plug according to the label information. Insert the plug into the light body. Push the plug into the light body afterpassing power cable through the hole, and install the side cover.



#### 五、Connection instructions