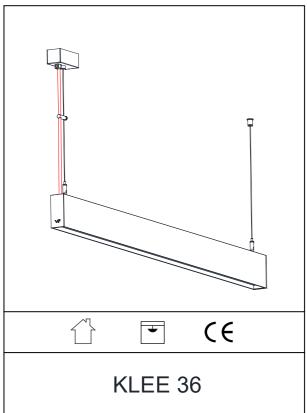

Klee 36 series installation instructions

|                          | Up&Down Light3/7 |        | Down Light |        |
|--------------------------|------------------|--------|------------|--------|
|                          | SERIES           | Length | SERIES     | Length |
| Suspended comfort        | LP00105          | 1000mm | LP00106    | 1000mm |
| version                  |                  | 1500mm |            | 1500mm |
| Suspended                | LP00103          | 1000mm | LP00104    | 1000mm |
| ultra comfort<br>version |                  | 1500mm |            | 1500mm |
| Suspended                | LP00101          | 1000mm | LP00102    | 1000mm |
| optical units<br>version |                  | 1500mm |            | 1500mm |