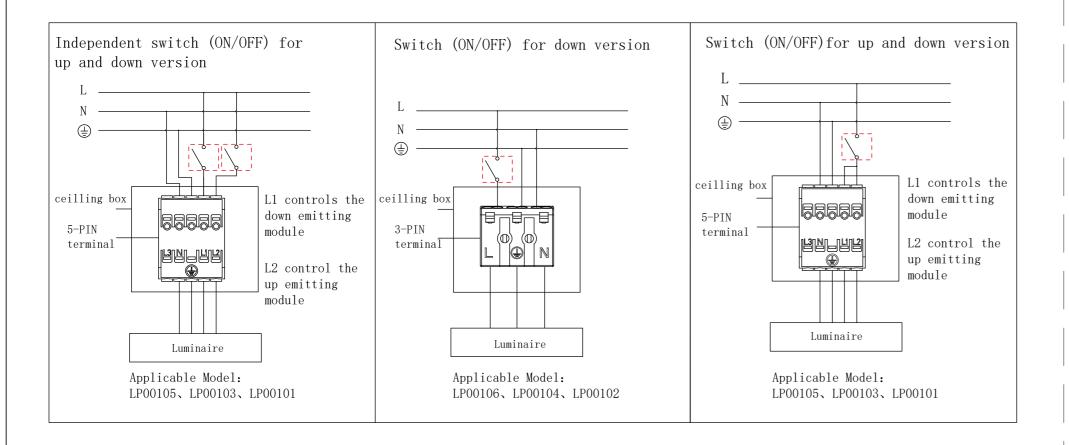

| optical units<br>version |                  | 1500mm |            | 1500mm |



Must consider the polarity of the product.
If the external flexible cable or cord of this lamp is damaged, the cord should be replaced by the manufacturer or its service agent or a similarly qualified person
The light source in this lamp should be replaced by the manufacturer or its service agent



# -, Suspension kit and diagram of luminaire structure



## The corresponding item number of the main lamp body and accessories:

1. Main lamp body (lamp type) 4. Linear connection kit 81032872G2B-OX 2. Canopy kit 82010330G2B-OX 5. Rollable opal diffuser 412327X00C 3. Side Suspenion kit 8716026040

#### $\equiv$ Assembly position

Relative position of components when they are installed:



### 三、Wiring Diagram











## 四、Installation instructions





Check the plug in the light body and choose a plug that matches with it. Insert the end of power cable with label into the plug according to the label information. Insert the plug into the light body. Push the plug into the light body afterpassing power cable through the hole, and install the side cover.



#### 五、Connection instructions