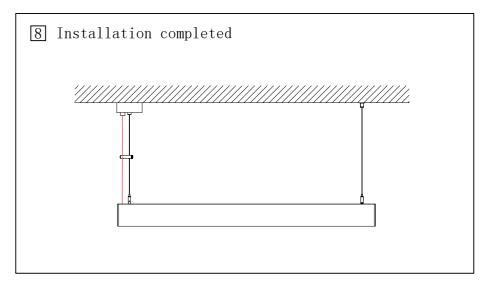

al units<br>version |                  | 1500mm |            | 1500mm |



Must consider the polarity of the product.
If the external flexible cable or cord of this lamp is damaged, the cord should be replaced by the manufacturer or its service agent or a similarly qualified person
The light source in this lamp should be replaced by the manufacturer or its service agent



# -, Suspension kit and diagram of luminaire structure



## The corresponding item number of the main lamp body and accessories:

1. Main lamp body (lamp type) 4. Linear connection kit 81032872G2B-OX 2. Canopy kit 82010330G2B-OX 5. Rollable opal diffuser 412327X00C 3. Side Suspenion kit 8716026040

#### $\equiv$ Assembly position

Relative position of components when they are installed:



### 三、Wiring Diagram











## 四、Installation instructions





Check the plug in the light body and choose a plug that matches with it. Insert the end of power cable with label into the plug according to the label information. Insert the plug into the light body. Push the plug into the light body afterpassing power cable through the hole, and install the side cover.



#### 五、Connection instructions