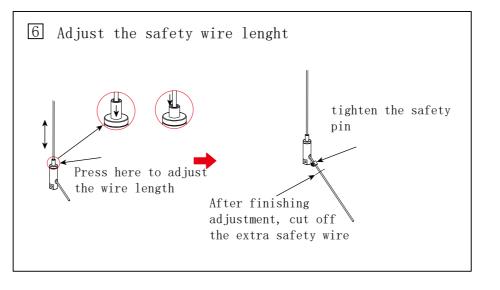

ptical units<br>version |                  | 1500mm |            | 1500mm |



Must consider the polarity of the product.
If the external flexible cable or cord of this lamp is damaged, the cord should be replaced by the manufacturer or its service agent or a similarly qualified person
The light source in this lamp should be replaced by the manufacturer or its service agent



# -, Suspension kit and diagram of luminaire structure



## The corresponding item number of the main lamp body and accessories:

1. Main lamp body (lamp type) 4. Linear connection kit 81032872G2B-OX 2. Canopy kit 82010330G2B-OX 5. Rollable opal diffuser 412327X00C 3. Side Suspenion kit 8716026040

#### $\equiv$ Assembly position

Relative position of components when they are installed:



### 三、Wiring Diagram











## 四、Installation instructions





Check the plug in the light body and choose a plug that matches with it. Insert the end of power cable with label into the plug according to the label information. Insert the plug into the light body. Push the plug into the light body afterpassing power cable through the hole, and install the side cover.



#### 五、Connection instructions