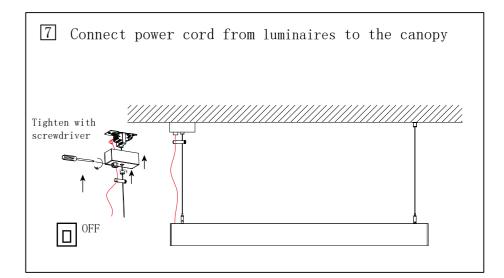

ical units<br>version |                  | 1500mm |            | 1500mm |



Must consider the polarity of the product.
If the external flexible cable or cord of this lamp is damaged, the cord should be replaced by the manufacturer or its service agent or a similarly qualified person
The light source in this lamp should be replaced by the manufacturer or its service agent



# -, Suspension kit and diagram of luminaire structure



## The corresponding item number of the main lamp body and accessories:

1. Main lamp body (lamp type) 4. Linear connection kit 81032872G2B-OX 2. Canopy kit 82010330G2B-OX 5. Rollable opal diffuser 412327X00C 3. Side Suspenion kit 8716026040

#### $\equiv$ Assembly position

Relative position of components when they are installed:



### 三、Wiring Diagram











## 四、Installation instructions





Check the plug in the light body and choose a plug that matches with it. Insert the end of power cable with label into the plug according to the label information. Insert the plug into the light body. Push the plug into the light body afterpassing power cable through the hole, and install the side cover.



#### 五、Connection instructions