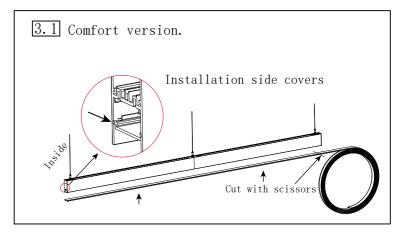

## 四、Installation instructions

Check the plug in the light body and choose a plug that matches with it. Insert the end of power cable with label into the plug according to the label information. Insert the plug into the light body. Push the plug into the light body afterpassing power cable through the hole, and install the side cover.