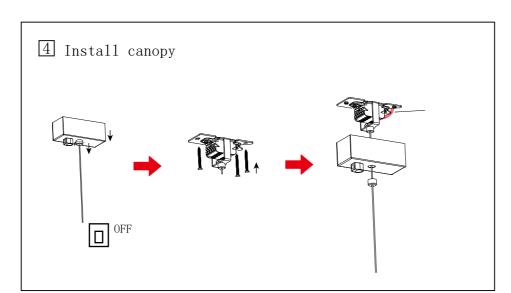

## 四、Installation instructions

Check the plug in the light body and choose a plug that matches with it. Insert the end of power cable with label into the plug according to the label information. Insert the plug into the light body. Push the plug into the light body afterpassing power cable through the hole, and install the side cover.