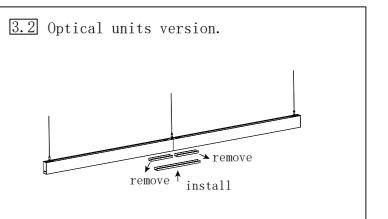

sion kit and diagram of luminaire structure



## The corresponding item number of the main lamp body and accessories:

1. Main lamp body (lamp type) 4. Linear connection kit 81032872G2B-OX 2. Canopy kit 82010330G2B-OX 5. Rollable opal diffuser 412327X00C 3. Side Suspenion kit 8716026040

#### $\equiv$ Assembly position

Relative position of components when they are installed:



### 三、Wiring Diagram











## 四、Installation instructions





Check the plug in the light body and choose a plug that matches with it. Insert the end of power cable with label into the plug according to the label information. Insert the plug into the light body. Push the plug into the light body afterpassing power cable through the hole, and install the side cover.



#### 五、Connection instructions