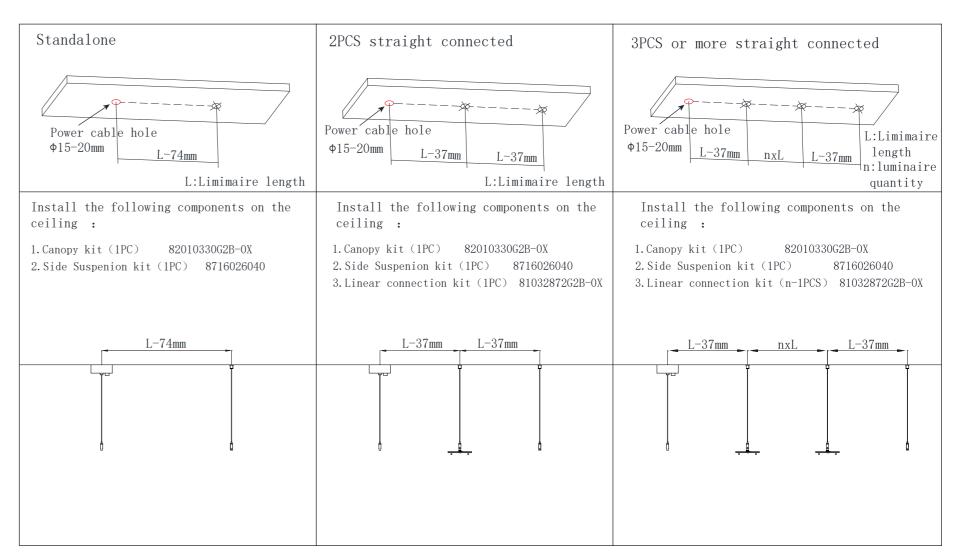

# -, Suspension kit and diagram of luminaire structure

## The corresponding item number of the main lamp body and accessories:

1. Main lamp body (lamp type) 4. Linear connection kit 81032872G2B-OX 2. Canopy kit 82010330G2B-OX 5. Rollable opal diffuser 412327X00C 3. Side Suspenion kit 8716026040

#### $\equiv$ Assembly position

Relative position of components when they are installed: