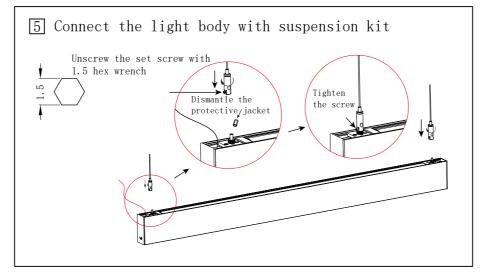

optical units<br>version |                  | 1500mm |            | 1500mm |



Must consider the polarity of the product.
If the external flexible cable or cord of this lamp is damaged, the cord should be replaced by the manufacturer or its service agent or a similarly qualified person
The light source in this lamp should be replaced by the manufacturer or its service agent



# -, Suspension kit and diagram of luminaire structure



## The corresponding item number of the main lamp body and accessories:

1. Main lamp body (lamp type) 4. Linear connection kit 81032872G2B-OX 2. Canopy kit 82010330G2B-OX 5. Rollable opal diffuser 412327X00C 3. Side Suspenion kit 8716026040

#### $\equiv$ Assembly position

Relative position of components when they are installed:



### 三、Wiring Diagram











## 四、Installation instructions





Check the plug in the light body and choose a plug that matches with it. Insert the end of power cable with label into the plug according to the label information. Insert the plug into the light body. Push the plug into the light body afterpassing power cable through the hole, and install the side cover.



#### 五、Connection instructions