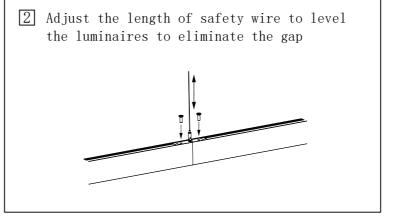

Suspension kit and diagram of luminaire structure



## The corresponding item number of the main lamp body and accessories:

1. Main lamp body (lamp type) 4. Linear connection kit 81032872G2B-OX 2. Canopy kit 82010330G2B-OX 5. Rollable opal diffuser 412327X00C 3. Side Suspenion kit 8716026040

#### $\equiv$ Assembly position

Relative position of components when they are installed:



### 三、Wiring Diagram











## 四、Installation instructions





Check the plug in the light body and choose a plug that matches with it. Insert the end of power cable with label into the plug according to the label information. Insert the plug into the light body. Push the plug into the light body afterpassing power cable through the hole, and install the side cover.



#### 五、Connection instructions