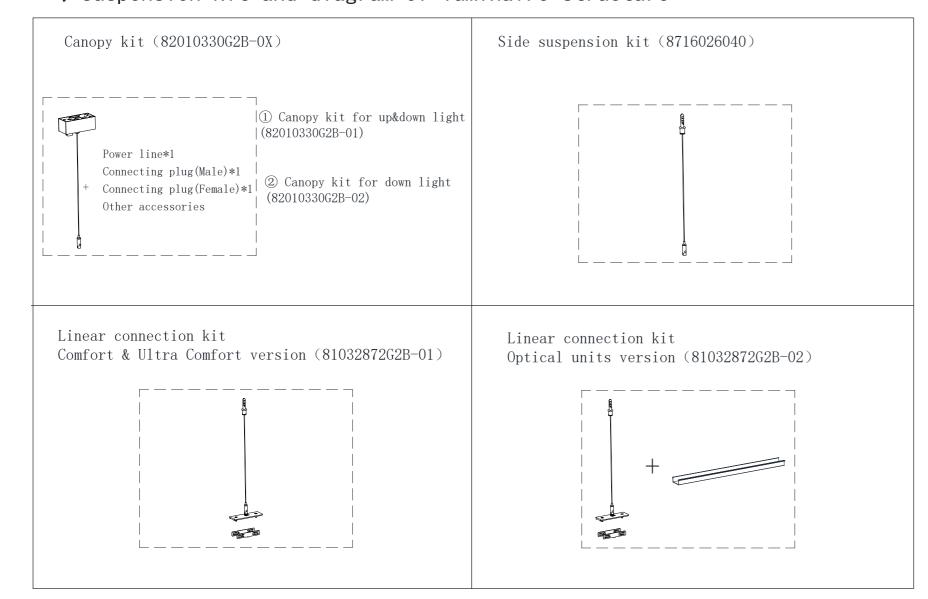

# -, Suspension kit and diagram of luminaire structure

## The corresponding item number of the main lamp body and accessories:

1. Main lamp body (lamp type) 4. Linear connection kit 81032872G2B-OX 2. Canopy kit 82010330G2B-OX 5. Rollable opal diffuser 412327X00C 3. Side Suspenion kit 8716026040