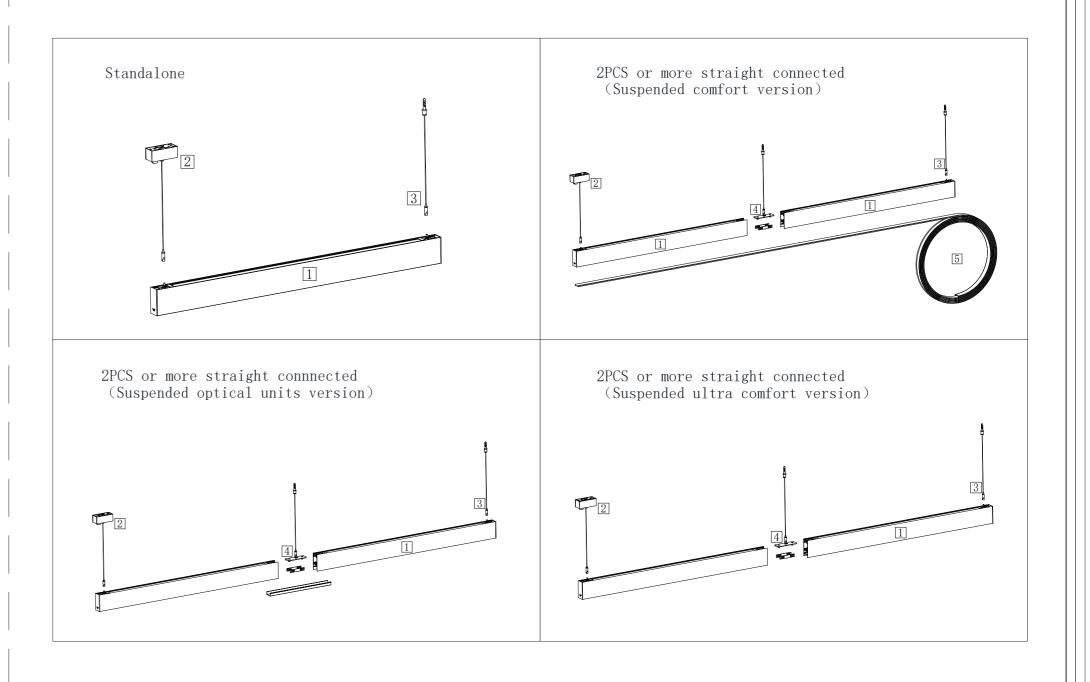

#### $\equiv$ Assembly position

Relative position of components when they are installed:

#### 五、Connection instructions