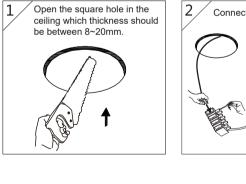

ICAL |                   |
|-------------|-------------------|----------|-------------------|
| SERIES      | CUT-OUT           | SERIES   | CUT-OUT           |
| DR00306     | 85 	imes 85mm     | DR00305  | 85 	imes 85mm     |
| DR00302     | Ø85mm             | DR00301  | Ø85mm             |
| DR00310     | Ø85mm             | DR00309  | Ø85mm             |
| DR00321     | $85 \times 85$ mm | DR00319  | 85 	imes 85mm     |
| DR00322     | 85 	imes 85mm     | DR00320  | $85 \times 85$ mm |
| DR00313     | Ø85mm             | DR00311  | Ø85mm             |
| DR00314     | Ø85mm             | DR00312  | Ø85mm             |
| DR00329     | Ø85mm             | DR00327  | Ø85mm             |
| DR00330     | Ø85mm             | DR00328  | Ø85mm             |





## INSTALLATION STEPS (Ø85mm)





2