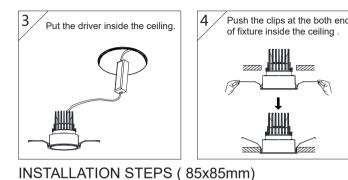

ECITONAL |                   | VERTICAL |                   |
|-------------|-------------------|----------|-------------------|
| SERIES      | CUT-OUT           | SERIES   | CUT-OUT           |
| DR00306     | 85 	imes 85mm     | DR00305  | 85 	imes 85mm     |
| DR00302     | Ø85mm             | DR00301  | Ø85mm             |
| DR00310     | Ø85mm             | DR00309  | Ø85mm             |
| DR00321     | $85 \times 85$ mm | DR00319  | 85 	imes 85mm     |
| DR00322     | 85 	imes 85mm     | DR00320  | $85 \times 85$ mm |
| DR00313     | Ø85mm             | DR00311  | Ø85mm             |
| DR00314     | Ø85mm             | DR00312  | Ø85mm             |
| DR00329     | Ø85mm             | DR00327  | Ø85mm             |
| DR00330     | Ø85mm             | DR00328  | Ø85mm             |





## INSTALLATION STEPS (Ø85mm)





2