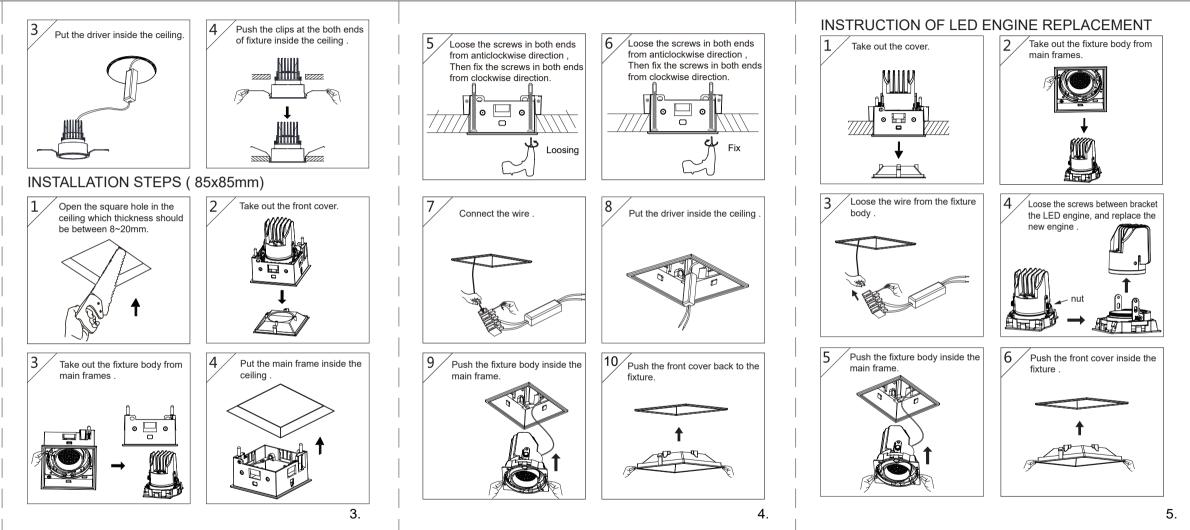

ITONAL |                   | VERTICAL |                   |
|-------------|-------------------|----------|-------------------|
| SERIES      | CUT-OUT           | SERIES   | CUT-OUT           |
| DR00306     | 85 	imes 85mm     | DR00305  | 85 	imes 85mm     |
| DR00302     | Ø85mm             | DR00301  | Ø85mm             |
| DR00310     | Ø85mm             | DR00309  | Ø85mm             |
| DR00321     | $85 \times 85$ mm | DR00319  | 85 	imes 85mm     |
| DR00322     | 85 	imes 85mm     | DR00320  | $85 \times 85$ mm |
| DR00313     | Ø85mm             | DR00311  | Ø85mm             |
| DR00314     | Ø85mm             | DR00312  | Ø85mm             |
| DR00329     | Ø85mm             | DR00327  | Ø85mm             |
| DR00330     | Ø85mm             | DR00328  | Ø85mm             |





## INSTALLATION STEPS (Ø85mm)





2