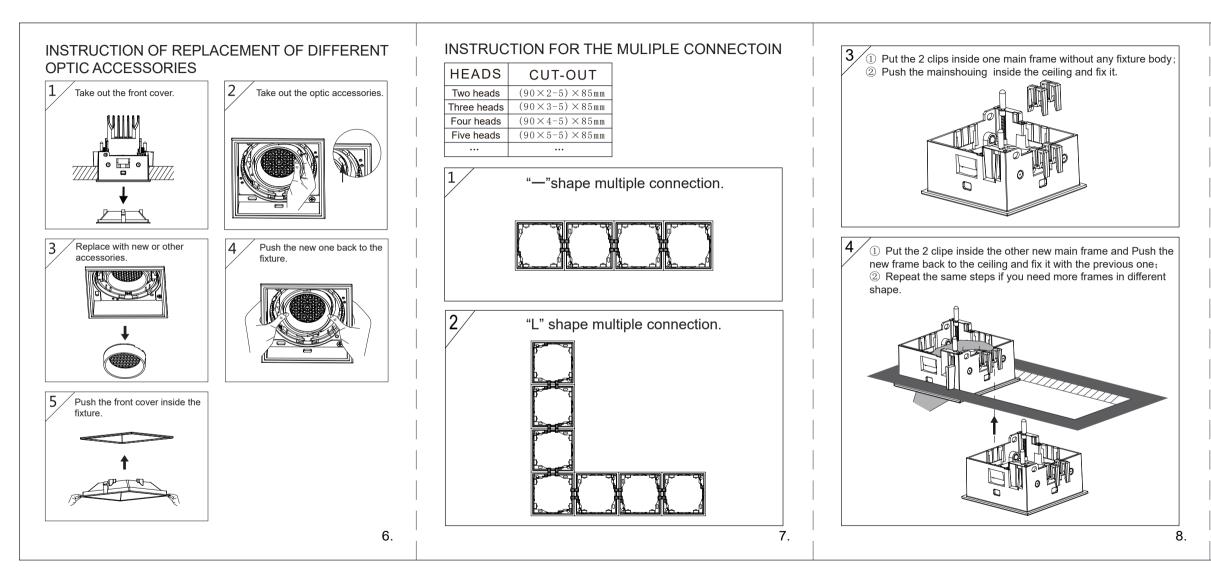

| <ul> <li></li></ul> | Do not clean LED chip and reflector with hand or towel !           Image: Construction of the image: Constectin of the image: Construction of the image: Construc |
|---------------------|-----------------------------------------------------------------------------------------------------------------------------------------------------------------------------------------------------------------------------------------------------------------------------------------------------------------------------------------------------------------------------------------------------------------------------------------------------------------------------------------------------------------------------------------------------------------------------------------------------------