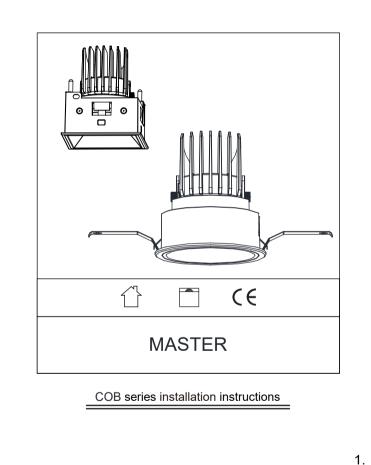

|



| DIRECITONAL |                   | VERTICAL |                   |
|-------------|-------------------|----------|-------------------|
| SERIES      | CUT-OUT           | SERIES   | CUT-OUT           |
| DR00306     | 85 	imes 85mm     | DR00305  | 85 	imes 85mm     |
| DR00302     | Ø85mm             | DR00301  | Ø85mm             |
| DR00310     | Ø85mm             | DR00309  | Ø85mm             |
| DR00321     | $85 \times 85$ mm | DR00319  | 85 	imes 85mm     |
| DR00322     | 85 	imes 85mm     | DR00320  | $85 \times 85$ mm |
| DR00313     | Ø85mm             | DR00311  | Ø85mm             |
| DR00314     | Ø85mm             | DR00312  | Ø85mm             |
| DR00329     | Ø85mm             | DR00327  | Ø85mm             |
| DR00330     | Ø85mm             | DR00328  | Ø85mm